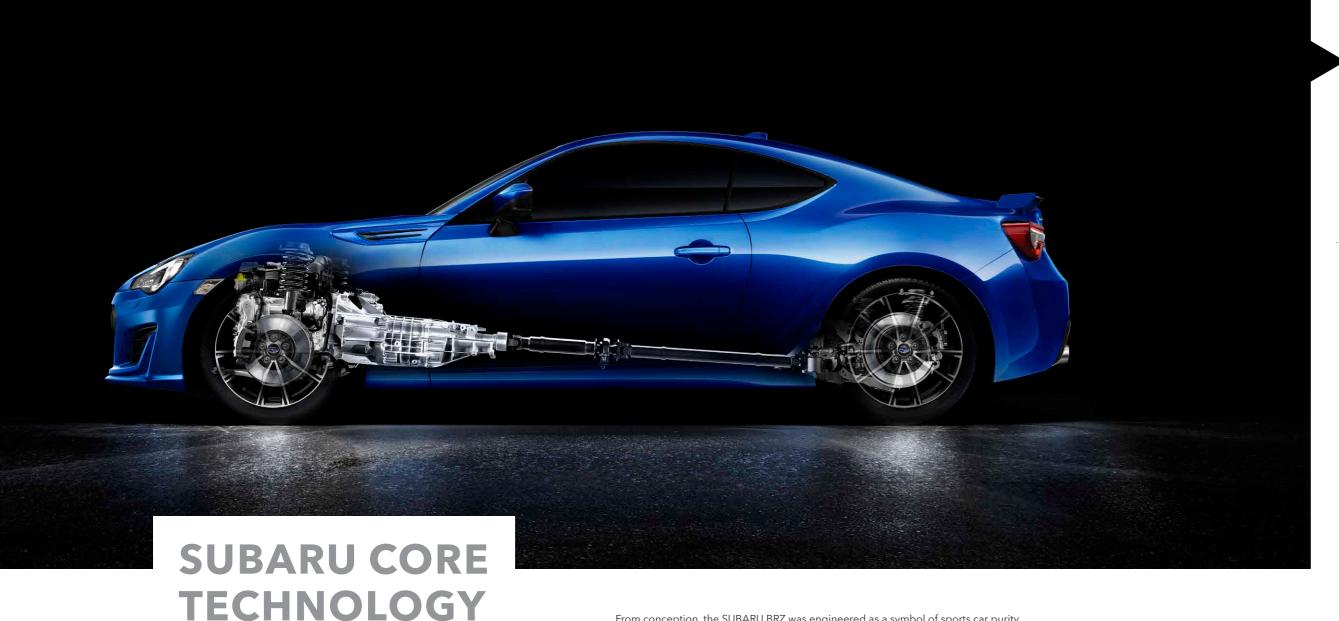

<sup>\*1</sup> Alcantara is a registered trademark of Alcantara S.p.A. \*2 Optional.

From conception, the SUBARU BRZ was engineered as a symbol of sports car purity. Uniquely low and compact, the reliable SUBARU BOXER engine was chosen as the foundation upon which this sports car would be built—one with responsive steering, light weight, and an enjoyable driving character.

#### Sports Car Drivetrain

Laid out symmetrically, the SUBARU BOXER engine puts the crankshaft perfectly in line with the driveshaft for tremendous stability and dynamic agility. And the rear-wheel drive configuration allowed us to move the engine farther back and gives you precise control over your cornering attitude. We combined this agile platform with a newly designed quick-ratio steering system that's tuned to react with astounding precision and immediacy to your input.