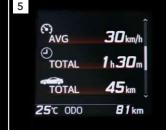

5 Trip Computer Display

This display allows you to monitor your average speed, trip time, and trip distance.

<sup>\*1</sup> Driver is responsible for safe driving. Concentrating on this screen while driving could result in dangerous driving conditions. Please avoid concentrating on the screen while driving.