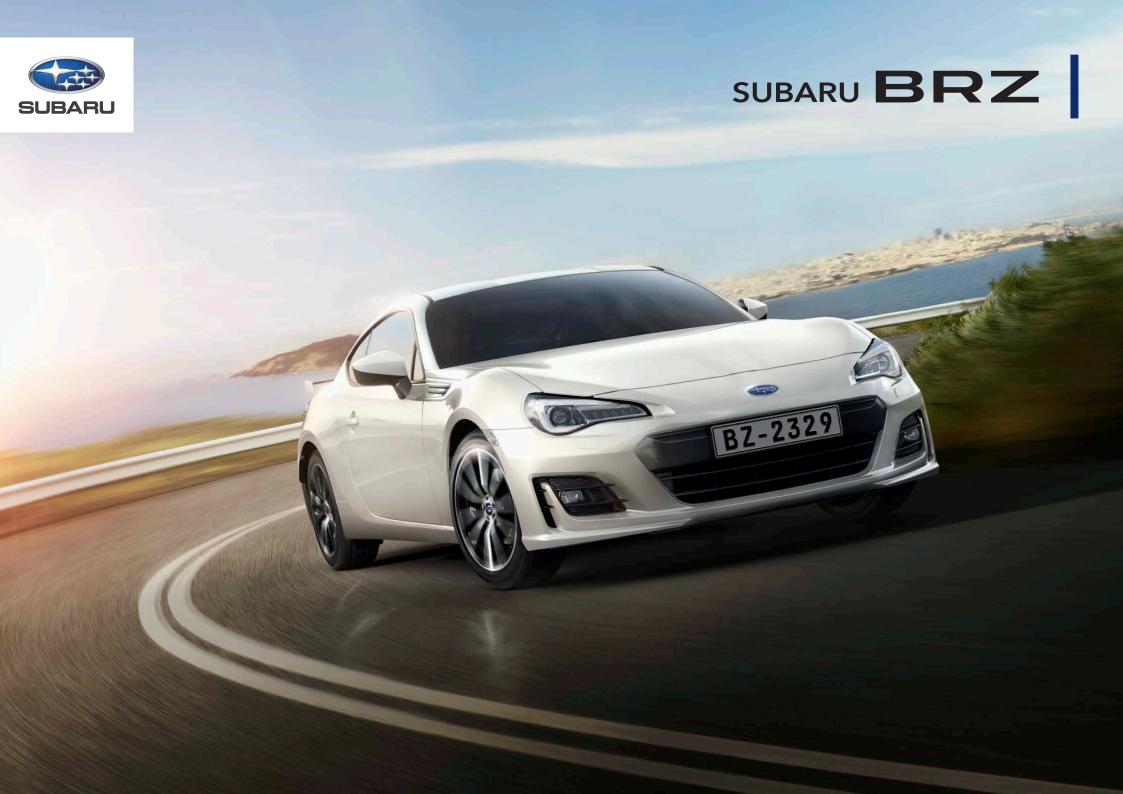

## Born to drive.

Its purpose is singular: to magnify the joy of driving, for all those who drive it. The SUBARU BRZ was designed from inception to deliver a driving experience that thrills. It has the essential ingredients needed—low centre of gravity, feather-lightness, responsive steering, and a driver-focused cockpit—to offer a pure sports car experience.