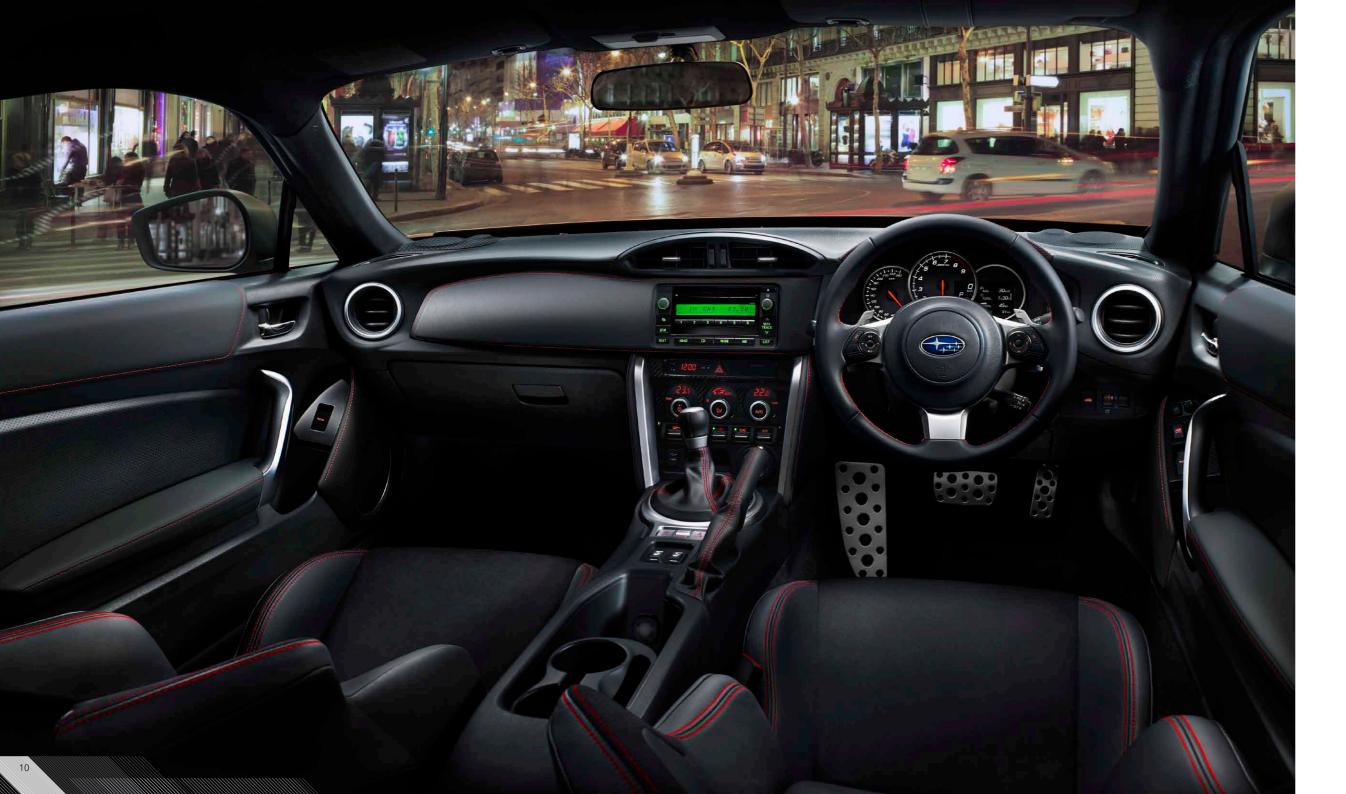

## The centre of connection.

Driver-centric ergonomics personalise every drive. With a steering wheel that fits comfortably in the palm of your hands and a conveniently placed short-throw shifter, you can take control of the SUBARU BRZ with intuitive fluidity. The available Multi-information Display Meter includes a 4.2-inch colour TFT and sports car display, increasing the SUBARU BRZ's sophistication as a sports car.\*1

## Where passions unite.

The minute you sit in a SUBARU BRZ, you'll feel it. Every performance enthusiast will intuitively understand the way the interior is focused on ultimate driver connection and control. And while the deep bolsters and Alcantara®\*1 inserts give you excellent support during high-performance driving, the folding rear seats allow you to carry more to do more.