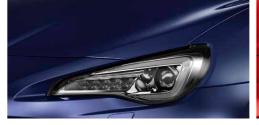

r key from your pocket or purse.

#### 3 LED Front Fog Lamps

These LED fog lamps have inner reflective surfaces that were adjusted for enhanced visibility and improved safety during nighttime driving.

#### 7 Dual-zone Automatic Air-conditioning

This advanced climate control system allows the passenger and driver to set different temperatures depending on their personal preference.

## 4 Twin Tail Mufflers

These enlarged tail mufflers hint at the sporty performance within.

#### 8 USB and Auxiliary Audio Input Jack

Plug in a USB-enabled device to play your music through the car's audio system or use the 3.5mm audio jack with just about any portable music player.

#### **EXTERIOR COLOURS**







CRYSTAL WHITE PEARL

ICE SILVER METALLIC

MAGNETITE GREY METALLIC

CRYSTAL BLACK SILICA







WR BLUE PEARL

LAPIS BLUE PEARL

PURE RED

#### INTERIOR TRIM





FABRIC

\*1 Alcantara is a registered trademark of Alcantara S.p.A. \*2 Optional.

Owing to printing locations, colours may differ slightly from those shown in this chart. In addition, colours and seat variations may vary according to the individual market.

#### DIMENSIONS





Dimensions are measured in accordance with standard measurement of SUBARU CORPORATION.

Not all features, options, or packages are available for all models and regions. See your specification sheet for availability. Please contact your local authorised Subaru retailer for more details.

SUBARU CORPORATION reserves the right to alter specifications and equipment without notice. Details of specifications, equipment, colour availability and the lin