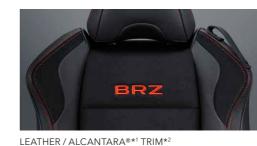

#### Leather / Alcantara®\*1 Trim\*2

Available with premium leather trim and grippy Alcantara®\*1 inserts, performance-design front seats help you keep your position while cornering. Now embroidered with the BRZ logo, they also feature a lowered seating position to bring the vehicle's centre of gravity down even farther.

<sup>\*1</sup> Alcantara is a registered trademark of Alcantara S.p.A. \*2 Optional.

From conception, the SUBARU BRZ was engineered as a symbol of sports car purity. Uniquely low and compact, the reliable SUBARU BOXER engine was chosen as the foundation upon which this sports car would be built—one with responsive steering, light weight, and an enjoyable driving character.