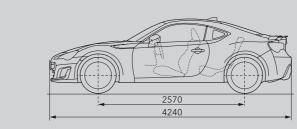

#### SUBARU BRZ

DIMENSIONS ....... L x W x H: 4240 x 1775 x 1320 mm

ENGINE ...... Horizontally opposed, 4-cylinder, DOHC 16-valve, petrol

CAPACITY ...... 1998 cc

MAX OUTPUT ....... 147 kW (200 PS) / 7,000 rpm