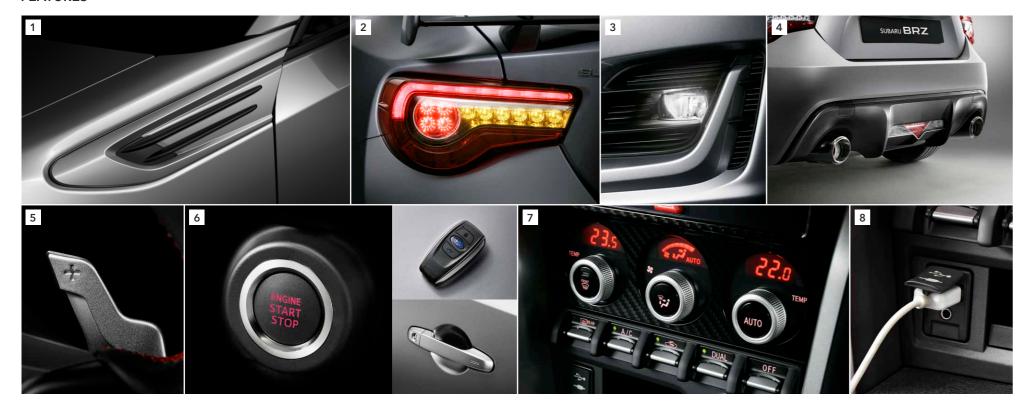

#### 1 Fender Garnishing

The fender garnishing has been updated to a sportier, more flowing but calmer look. The new double fin design also helps straighten airflow.

#### 5 Paddle Shifters

Standard with automatic transmission models, they allow you to execute crisp shifts with your fingertips.

#### 2 Rear Combination Lamps

The stylish clear and red rear combination lamps, powered solely by LEDs, give the SUBARU BRZ's rear view a wide and sporty look.

#### 6 Keyless Access with Push-button Start

Start your SUBARU BRZ without removing your key from your pocket or purse.

#### 3 LED Front Fog Lamps

These LED fog lamps have inner reflective surfaces that were adjusted for enhanced visibility and improved safety during nighttime driving.

#### 7 Dual-zone Automatic Air-conditioning

This advanced climate control system allows the passenger and driver to set different temperatures depending on their personal preference.

## 4 Twin Tail Mufflers

These enlarged tail mufflers hint at the sporty performance within.

#### 8 USB and Auxiliary Audio Input Jack

Plug in a USB-enabled device to play your music through the car's audio system or use the 3.5mm audio jack with just about any portable music player.