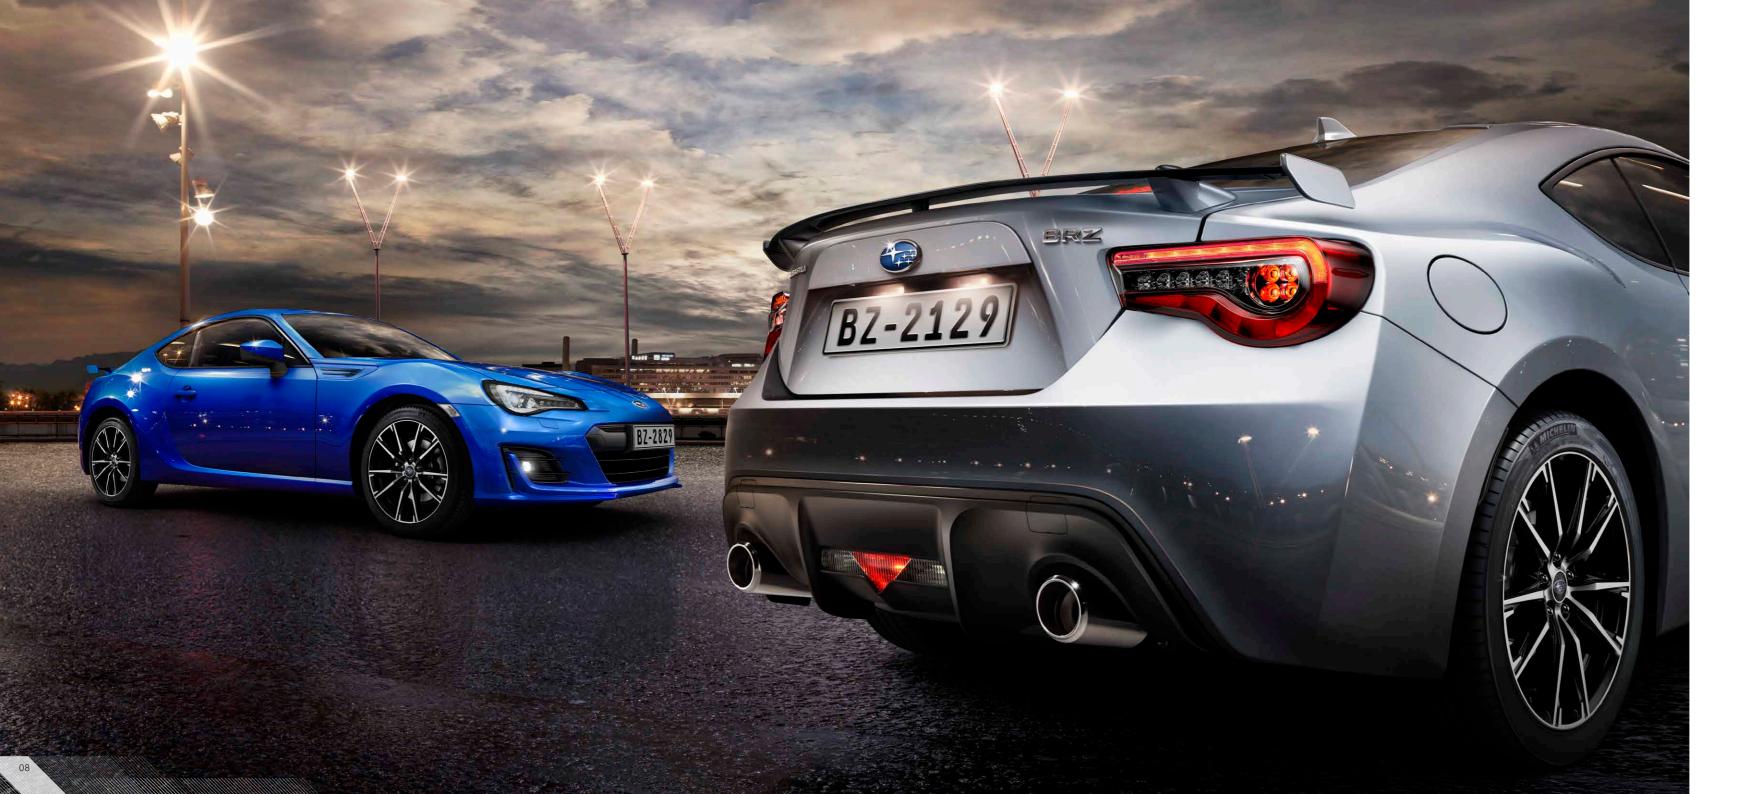

# Rediscover the joy of driving.

The SUBARU BRZ returns with exterior changes that give it a stronger, more stylish presence. Its subtle-yet-refreshing design cues complement-rather than complicate-its iconic form while boosting aerodynamic performance. The end result is a SUBARU BRZ that looks lower, wider, and more elegant while staying faithful to its original design DNA.