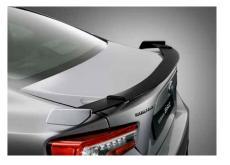

#### Using air to our advantage.

The aluminium-alloy spoiler gives the SUBARU BRZ a more stylish, aggressive presence on the road as well as enhanced aerodynamic performance. Its shape helps direct airflow for more efficiency and also increases downforce for more control and stability at speed.