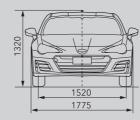

#### SUBARU BRZ

DIMENSIONS ....... L x W x H: 4240 x 1775 x 1320 mm

ENGINE ...... Horizontally opposed, 4-cylinder, DOHC 16-valve, petrol

CAPACITY ...... 1998 cc

MAX OUTPUT ....... 147 kW (200 PS) / 7,000 rpm