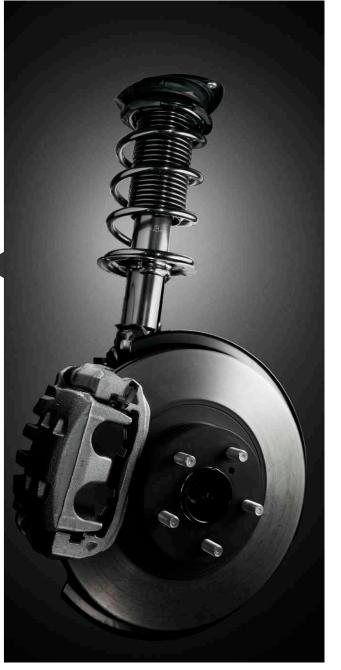

#### Performance Suspension

A sophisticated tuning of the fully independent suspension brings out every bit of agility and responsiveness the SUBARU BRZ has to offer. MacPherson-type front struts increase rigidity and a feeling of direct control by allowing the SUBARU BOXER engine to be placed even lower in the chassis. A double-wishbone design in the rear increases tyre grip off turns. All of this results in a SUBARU BRZ with improved ride comfort while maintaining driving stability.

#### Torsen\* LSD

Exhilarating precision in every corner—that's what sets a SUBARU BRZ apart. An advanced Torsen limited-slip differential helps you stay on your line during a high-speed turn while enhancing your comfort and control on tracks.