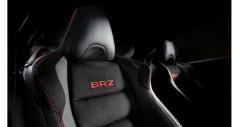

#### Leather / Alcantara®\*1 Trim\*2

Available with premium leather trim and grippy Alcantara®\*1 inserts, performance-design front seats help you keep your position while cornering. Now embroidered with the BRZ logo, they also feature a lowered seating position to bring the vehicle's centre of gravity down even farther.