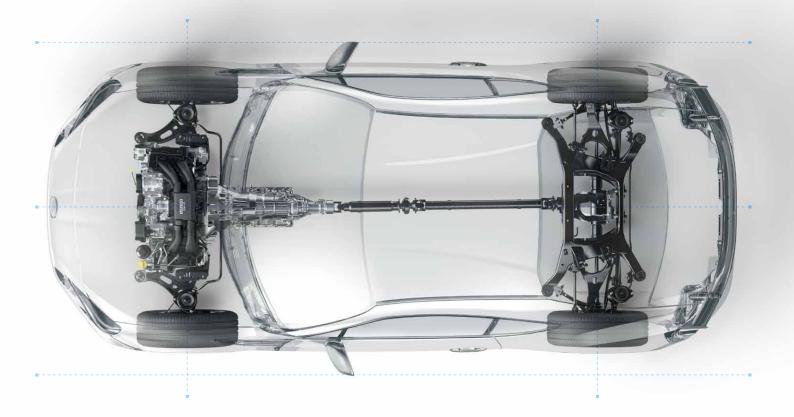

#### Sports Car Drivetrain

Laid out symmetrically, the SUBARU BOXER engine puts the crankshaft perfectly in line with the driveshaft for tremendous stability and dynamic agility. And the rear-wheel drive configuration allowed us to move the engine farther back and gives you precise control over your cornering attitude. We combined this agile platform with a newly designed quick-ratio steering system that's tuned to react with astounding precision and immediacy to your input.

The SUBARU BOXER engine powers the SUBARU BRZ to new heights of precision and excitement. We've placed this 2.0-litre engine lower, made it more compact and moved it closer to the driver. It's the first engine of its kind to feature direct and port fuel injection technology, which enhances both its responsiveness and fuel efficiency. It's a one-of-akind design that offers a new kind of satisfaction.