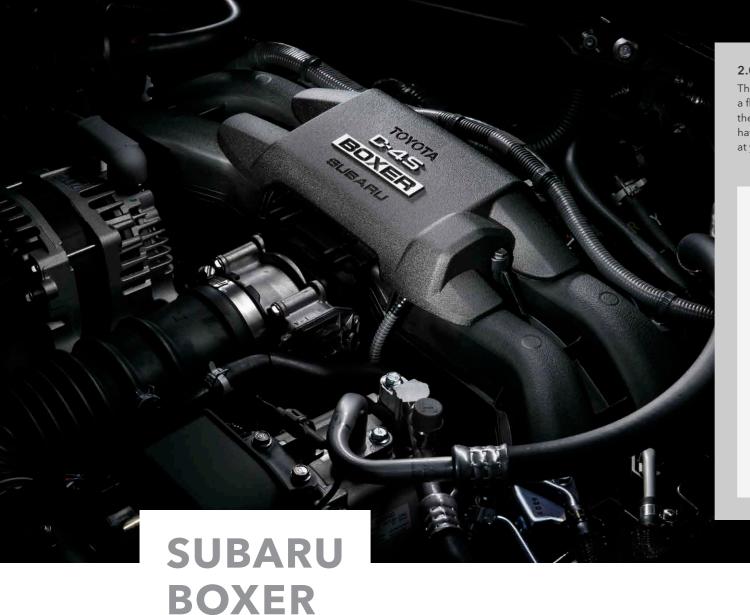

#### 2.0-litre DOHC SUBARU BOXER

This 200 PS engine loves to be revved. With a high redline, a flat torque curve and 100 PS per litre, you'll be sure there's plenty of power no matter what rpm you're at. You'll have less impact on the environment, and more excitement at your disposal.

The SUBARU BOXER engine powers the SUBARU BRZ to new heights of precision and excitement. We've placed this 2.0-litre engine lower, made it more compact and moved it closer to the driver. It's the first engine of its kind to feature direct and port fuel injection technology, which enhances both its responsiveness and fuel efficiency. It's a one-of-akind design that offers a new kind of satisfaction.