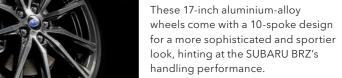

#### 1 Fender Garnishing

The fender garnishing has been updated to a sportier, more flowing but calmer look. The new double fin design also helps straighten airflow.

#### 5 Paddle Shifters

Standard with automatic transmission models, they allow you to execute crisp shifts with your fingertips.

#### 2 Rear Combination Lamps

The stylish clear and red rear combination lamps, powered solely by LEDs, give the SUBARU BRZ's rear view a wide and sporty look.

#### 6 Keyless Access with Push-button Start

Start your SUBARU BRZ without removing your key from your pocket or purse.

#### 3 LED Front Fog Lamps

These LED fog lamps have inner reflective surfaces that were adjusted for enhanced visibility and improved safety during nighttime driving.

#### 7 Dual-zone Automatic Air-conditioning

This advanced climate control system allows the passenger and driver to set different temperatures depending on their personal preference.

## 4 Twin Tail Mufflers

These enlarged tail mufflers hint at the sporty performance within.

#### 8 USB and Auxiliary Audio Input Jack

Plug in a USB-enabled device to play your music through the car's audio system or use the 3.5mm audio jack with just about any portable music player.