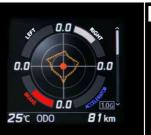

3 G-monitor Display

This exclusive SUBARU BRZ screen shows a G-ball with peak hold, a steering angle gauge, braking force, and throttle angle.

4 Temperature Gauge Display

These gauges display engine coolant temperature, oil temperature, and voltage.