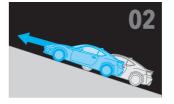

#### Performance Suspension

A sophisticated tuning of the fully independent suspension brings out every bit of agility and responsiveness the SUBARU BRZ has to offer. MacPherson-type front struts increase rigidity and a feeling of direct control by allowing the SUBARU BOXER engine to be placed even lower in the chassis. A double-wishbone design in the rear increases tyre grip off turns. All of this results in a SUBARU BRZ with improved ride comfort while maintaining driving stability.