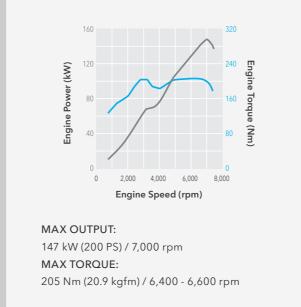

#### SUBARU BRZ

DIMENSIONS ....... L x W x H: 4240 x 1775 x 1320 mm

ENGINE ...... Horizontally opposed, 4-cylinder, DOHC 16-valve, petrol

CAPACITY ...... 1998 cc

MAX OUTPUT ....... 147 kW (200 PS) / 7,000 rpm

MAX TORQUE ....... 205 Nm (20.9 kgfm) / 6,400 - 6,600 rpm
TRANSMISSION ..... 6-speed automatic transmission, RWD