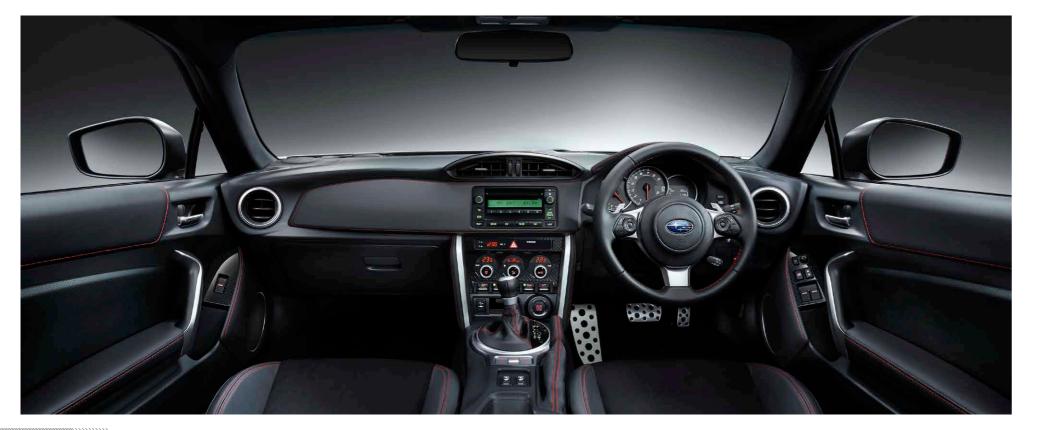

## The centre of connection.

Driver-centric ergonomics personalise every drive. With a steering wheel that fits comfortably in the palm of your hands and a conveniently placed short-throw shifter, you can take control of the SUBARU BRZ with intuitive fluidity. The available Multi-information Display Meter includes a 4.2-inch colour TFT and sports car display, increasing the SUBARU BRZ's sophistication as a sports car.\*1

- 1 Stop Watch Display
  - $\label{thm:condition} \text{Keep track of your driving performance with the stop watch.}$
- 2 Engine Data Display

This displays the vehicle's engine performance curves, including torque and power curves.\*2

3 G-monitor Display

This exclusive SUBARU BRZ screen shows a G-ball with peak hold, a steering angle gauge, braking force, and throttle angle.

4 Temperature Gauge Display

These gauges display engine coolant temperature, oil temperature, and voltage.

5 Trip Computer Display

This display allows you to monitor your average speed, trip time, and trip distance.

<sup>\*1</sup> Driver is responsible for safe driving. Concentrating on this screen while driving could result in dangerous driving conditions. Please avoid concentrating on the screen while driving.