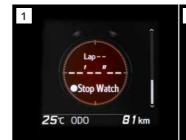

- 1 Stop Watch Display
  - $\label{thm:condition} \text{Keep track of your driving performance with the stop watch.}$
- 2 Engine Data Display

This displays the vehicle's engine performance curves, including torque and power curves.\*2