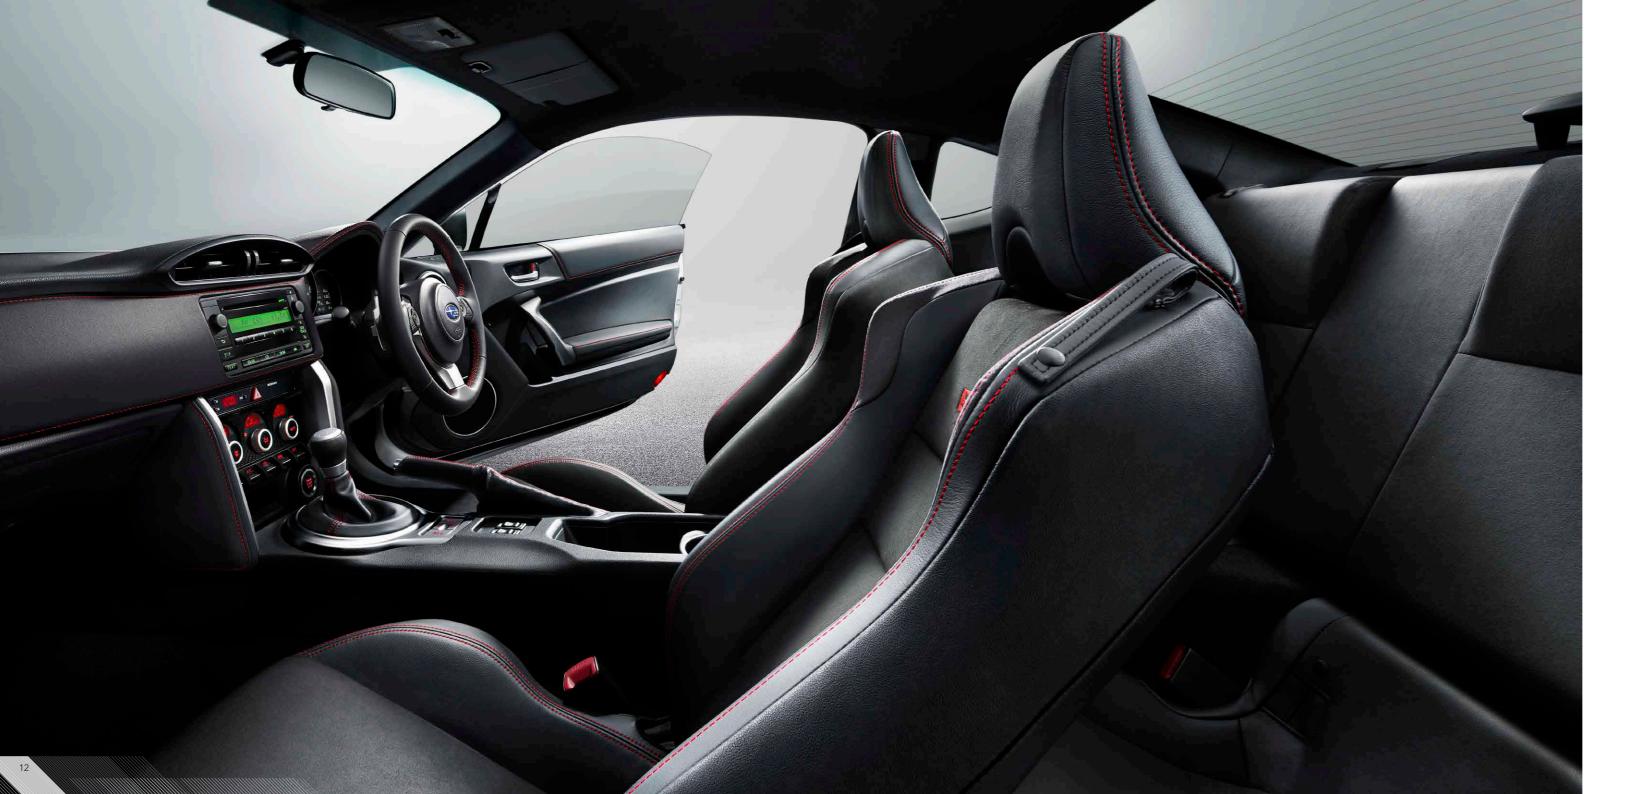

## Where passions unite.

The minute you sit in a SUBARU BRZ, you'll feel it. Every performance enthusiast will intuitively understand the way the interior is focused on ultimate driver connection and control. And while the deep bolsters and Alcantara®\*1 inserts give you excellent support during high-performance driving, the folding rear seats allow you to carry more to do more.

#### Leather / Alcantara®\*1 Trim\*2

Available with premium leather trim and grippy Alcantara®\*1 inserts, performance-design front seats help you keep your position while cornering. Now embroidered with the BRZ logo, they also feature a lowered seating position to bring the vehicle's centre of gravity down even farther.