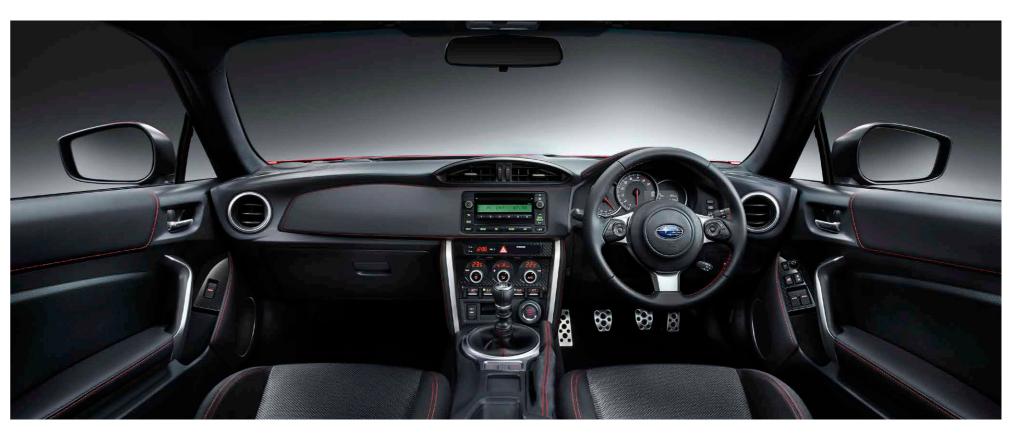

## The centre of connection.

Driver-centric ergonomics personalise every drive. With a steering wheel that fits comfortably in the palm of your hands and a conveniently placed short-throw shifter, you can take control of the SUBARU BRZ with intuitive fluidity. The available Multi-information Display Meter includes a 4.2-inch colour TFT and sports car display, increasing the SUBARU BRZ's sophistication as a sports car.\*1

- 1 Stop Watch Display
  - $\label{thm:condition} \text{Keep track of your driving performance with the stop watch.}$
- 2 Engine Data Display

This displays the vehicle's engine performance curves, including torque and power curves.\*2

3 G-monitor Display

This exclusive SUBARU BRZ screen shows a G-ball with peak hold, a steering angle gauge, braking force, and throttle angle.

4 Temperature Gauge Display

These gauges display engine coolant temperature, oil temperature, and voltage.

5 Trip Computer Display

This display allows you to monitor your average speed, trip time, and trip distance.

<sup>\*1</sup> Driver is responsible for safe driving. Concentrating on this screen while driving could result in dangerous driving conditions. Please avoid concentrating on the screen while driving.