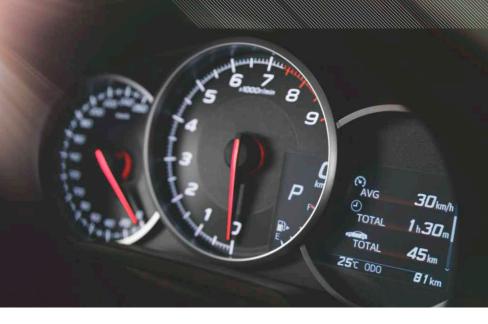

## The centre of connection.

Driver-centric ergonomics personalise every drive. With a steering wheel that fits comfortably in the palm of your hands and a conveniently placed short-throw shifter, you can take control of the SUBARU BRZ with intuitive fluidity. The available Multi-information Display Meter includes a 4.2-inch colour TFT and sports car display, increasing the SUBARU BRZ's sophistication as a sports car.\*1

5 Trip Computer Display

This display allows you to monitor your average speed, trip time, and trip distance.

<sup>\*1</sup> Driver is responsible for safe driving. Concentrating on this screen while driving could result in dangerous driving conditions. Please avoid concentrating on the screen while driving.