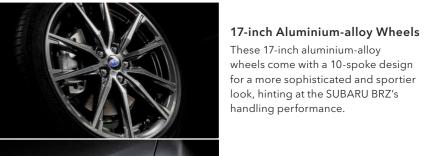

#### 1 Fender Garnishing

The fender garnishing has been updated to a sportier, more flowing but calmer look. The new double fin design also helps straighten airflow.

#### 5 Paddle Shifters

Standard with automatic transmission models, they allow you to execute crisp shifts with your fingertips.

#### 2 Rear Combination Lamps

The stylish clear and red rear combination lamps, powered solely by LEDs, give the SUBARU BRZ's rear view a wide and sporty look.

#### 6 Keyless Access with Push-button Start

Start your SUBARU BRZ without removing your key from your pocket or purse.

#### 3 LED Front Fog Lamps

These LED fog lamps have inner reflective surfaces that were adjusted for enhanced visibility and improved safety during nighttime driving.

#### 7 Dual-zone Automatic Air-conditioning

This advanced climate control system allows the passenger and driver to set different temperatures depending on their personal preference.

## 4 Twin Tail Mufflers

These enlarged tail mufflers hint at the sporty performance within.

#### 8 USB and Auxiliary Audio Input Jack

Plug in a USB-enabled device to play your music through the car's audio system or use the 3.5mm audio jack with just about any portable music player.