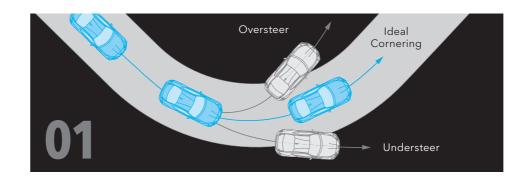

#### Balance

The lightweight body and rigid chassis of the SUBARU BRZ work together for a sleek and comfortable ride without disappointing the sporty driver inside. The overall chassis was strengthened without sacrificing its sporty suspension for better steering responsiveness and stability while also improving comfort. The sports car-like weight distribution over the front and rear axles also promotes better balance and manoeuvrability for a truly sleek and sporty driving experience.