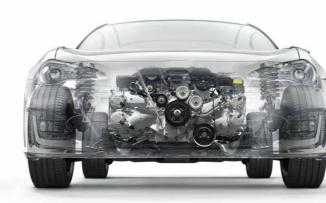

#### Sports Car Drivetrain

Laid out symmetrically, the SUBARU BOXER engine puts the crankshaft perfectly in line with the driveshaft for tremendous stability and dynamic agility. And the rear-wheel drive configuration allowed us to move the engine farther back and gives you precise control over your cornering attitude. We combined this agile platform with a newly designed quick-ratio steering system that's tuned to react with astounding precision and immediacy to your input.

#### 2.0-litre DOHC SUBARU BOXER

This 200 PS engine loves to be revved. With a high redline, a flat torque curve and 100 PS per litre, you'll be sure there's plenty of power no matter what rpm you're at. You'll have less impact on the environment, and more excitement at your disposal.

The SUBARU BOXER engine powers the SUBARU BRZ to new heights of precision and excitement. We've placed this 2.0-litre engine lower, made it more compact and moved it closer to the driver. It's the first engine of its kind to feature direct and port fuel injection technology, which enhances both its responsiveness and fuel efficiency. It's a one-of-akind design that offers a new kind of satisfaction.