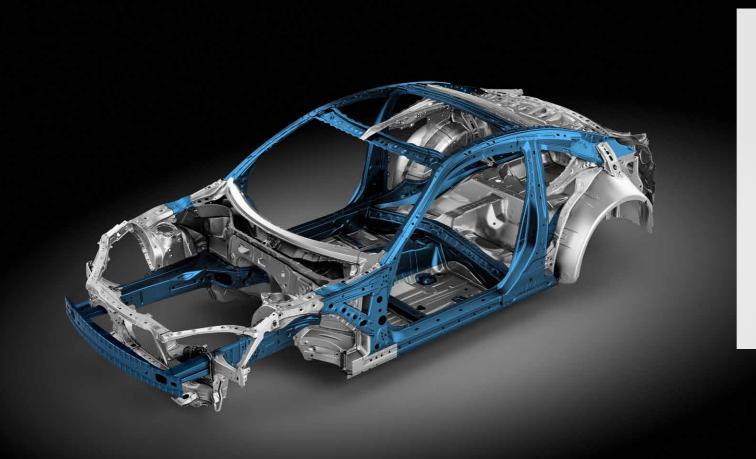

#### Lightweight Body

Simplicity in design and extensive use of hightensile steel has helped reduce weight while making the chassis more rigid and precise. What's more, an aluminium bonnet further lightens the vehicle, while bringing the centre of gravity even lower.

#### **Ring-shaped Reinforcement Frame**

The SUBARU BRZ offers intense control and just as intense protection. Its frame design strengthens the passenger cabin from the roof to the doors, pillars, and floor. This design, bolstered by generous use of high-tensile steel, helps to dissipate impact energy away from the occupants in a collision.