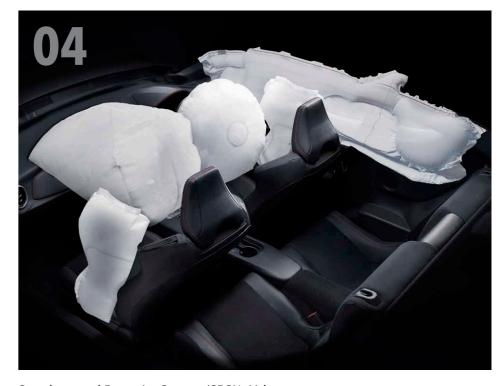

#### Supplemental Restraint System (SRS)\* Airbags

Heightened control and visibility are elemental to the SUBARU BRZ. However, you'll also have the confidence of knowing that, should something unfortunate happen, you have front SRS\* airbags, front-side and curtain SRS\* airbags as standard equipment to help protect you from an impact. The SUBARU BRZ also comes standard with a knee SRS\* airbag, which helps protect the lower extremities of the driver.