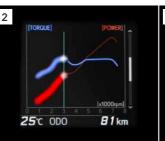

- 1 Stop Watch Display
  - $\label{thm:condition} \text{Keep track of your driving performance with the stop watch.}$
- 2 Engine Data Display

This displays the vehicle's engine performance curves, including torque and power curves.\*2

\*2 Torque and power curves are not actual measurements and are based on preset values.