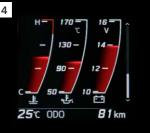

3 G-monitor Display

This exclusive SUBARU BRZ screen shows a G-ball with peak hold, a steering angle gauge, braking force, and throttle angle.

4 Temperature Gauge Display

These gauges display engine coolant temperature, oil temperature, and voltage.